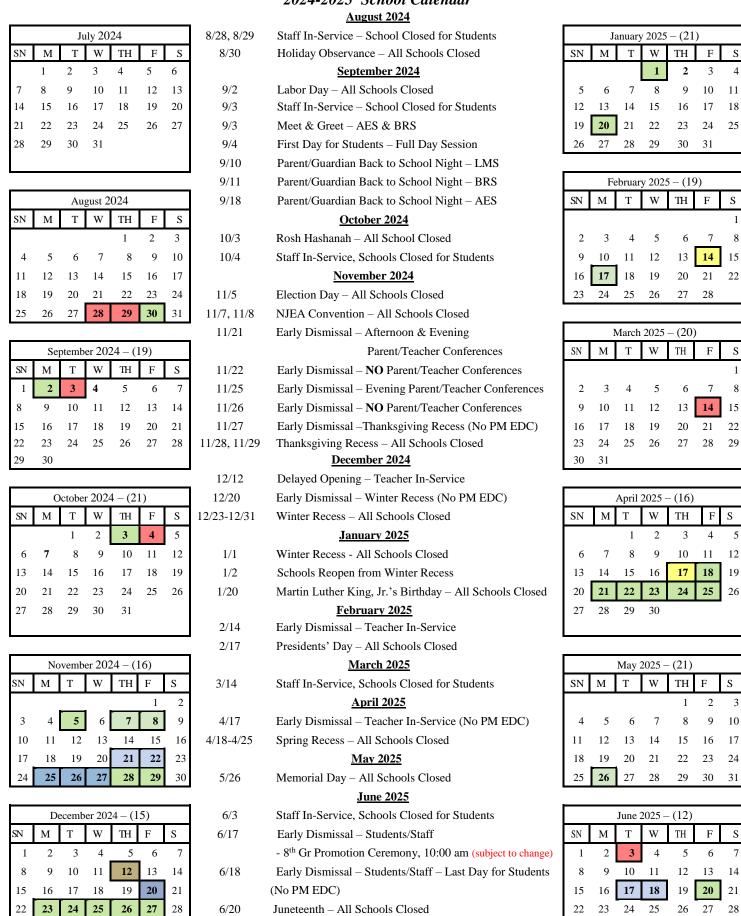

## LUMBERTON TOWNSHIP SCHOOL DISTRICT

## 2024-2025 School Calendar

Early Dismissal – Teacher In-Service

Delayed Opening – Teacher In-Service

BOE Adoption: 12/14/23; 5/14/2024

Schools Closed - Students Only

29 30

THIS CALENDAR IS SUBJECT TO CHANGE.

Schools Closed

31

Early Dismissal

180 Student Days

29

## LUMBERTON TOWNSHIP SCHOOL DISTRICT 2024-2025 School Calendar

Student make-up days will be scheduled in the following order starting with the first emergency closing day:

| 1st Make-Up Day             | June 19, 2025  |
|-----------------------------|----------------|
| 2 <sup>nd</sup> Make-Up Day | June 23, 2025  |
| 3 <sup>rd</sup> Make-Up Day | June 24, 2025  |
| 4 <sup>th</sup> Make-Up Day | April 25, 2025 |
| 5 <sup>th</sup> Make-Up Day | April 24, 2025 |
| 6 <sup>th</sup> Make-Up Day | April 23, 2025 |
| 7 <sup>th</sup> Make-Up Day | April 22, 2025 |
| 8 <sup>th</sup> Make-Up Day | June 25, 2025  |